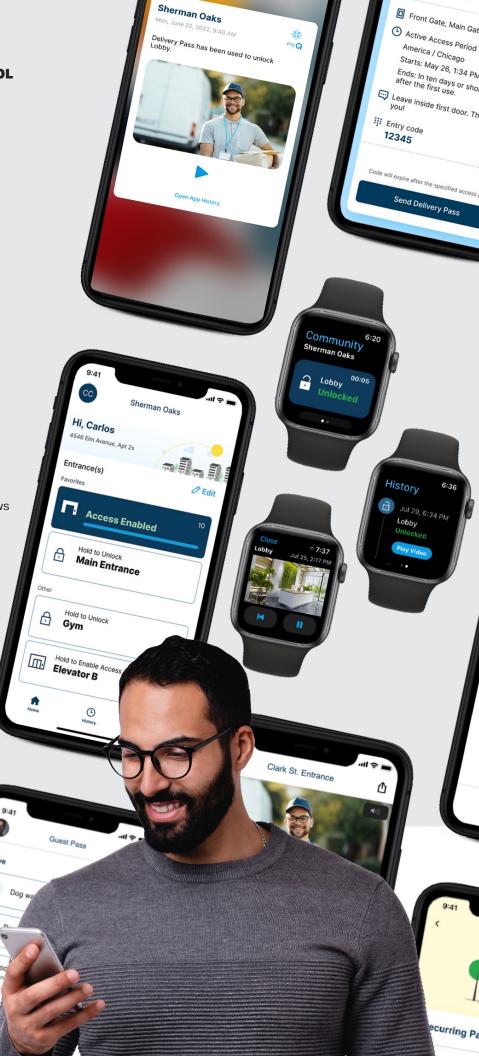

# Virtual Guest Pass

Need to let a guest in regularly or expecting a delivery? Residents can send a Virtual Guest pass through the myQ Community app to allow visitors to enter.

# **Press to Unlock**

With the push of a button, residents can unlock any authorized entrance/ elevator / gate / parking garage / package room from anywhere with their smartphone.

# **Video Calling**

Visually verify guest identities from the myQ Comminity app before providing access to the building.

#### **Event Logs with Video**

View past events including video for increased visibility and security.

#### **Delivery Pass**

Waiting on a package? Residents can let the delivery person in the door, even when they're away from home. For extra security, the pass automatically expires shortly after the first use.

#### Apple Watch

myQ Community is compatible with Apple Watch so residents can manage access and notifications from their wrist.

Active

0