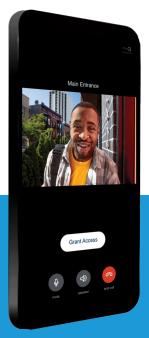

# **Video Calling**

Visually verify guest identities from the myQ Comminity app before providing access to the building.