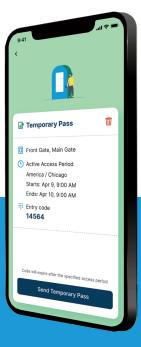

# Virtual Guest Pass

Need to let a guest in regularly or expecting a delivery? Residents can send a Virtual Guest pass through the myQ Community app to allow visitors to enter.