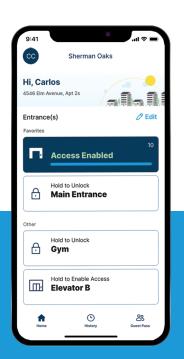

# **Press to Unlock**

With the push of a button, residents can unlock any authorized entrance/ elevator / gate / parking garage / package room from anywhere with their smartphone.

#### **Elevator Control**

Offer residents secure, credentialed access to the elevator and any floor. A cost-effective way to add another layer of security to your building.